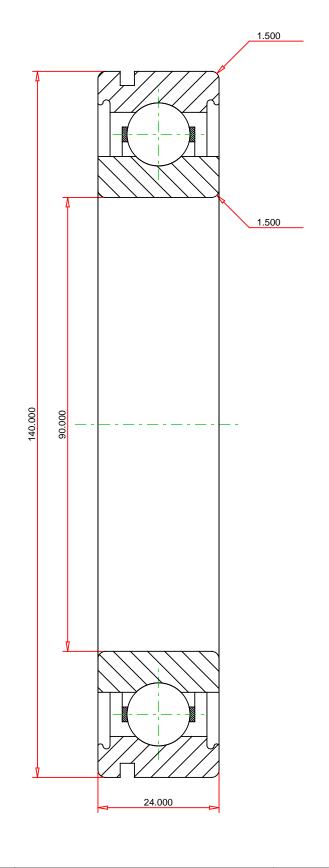

## <u>Specifications</u> | <u>Dimensions</u> | <u>Basic Load Ratings</u> | <u>Factors</u>

| Specifications - |              |               |  |
|------------------|--------------|---------------|--|
|                  | Clearance    | C3            |  |
|                  | Bore Size d  | 90.000 mm     |  |
|                  | Features     | O.D. Groove   |  |
|                  | Bearing Type | Standard DGBB |  |
|                  | Weight       | 1.120 Kg      |  |

| Dim | nensions            |            | - |
|-----|---------------------|------------|---|
|     | Outside Diameter D  | 140.000 mm |   |
|     | utside Ring Width B | 24.000 mm  |   |

| Radius Rs min | 1.500 mm |
|---------------|----------|
|---------------|----------|

| <b>Cr - Dynamic Load Rating</b> 58 kN |  |
|---------------------------------------|--|
| COr - Static Load Rating 50.6 kM      |  |

| Factors                         | - |
|---------------------------------|---|
| Grease Reference Speed 5300 rpm |   |
| Oil Reference Speed 7600 rpm    |   |